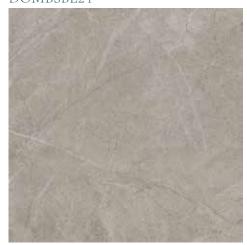

## Blue Springs

DOMBSBE1224

DOMBSBE24

| 12 x 24 | | | 24 x 24 |

DOMBSBEMOS22

2 x 2 mosaic

DOMBSDGMOS22

| 12 x 24 | | 24 x 24 | | 2 x 2 mosaic |